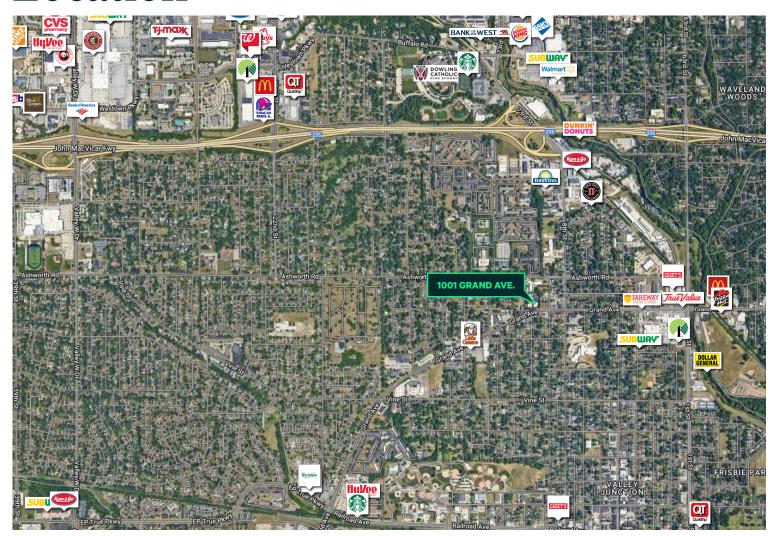

# 1001 Grand Avenue

### Office Space

West Des Moines, IA 50265 www.cbre.com/desmoines

Second Floor office space for lease with high quality finish. Floor plan includes 6 private offices, two conference rooms, breakroom, and open office work stations. The available space is ideal for legal, insurance, or other professional office uses.

### **Available Space**

- + Suite 201
  - 2,904 SF
  - Lease Rate: \$16.00 PSF MG
  - Available 12/1/2023

### **Building Features**

- + Passenger elevator
- + Ample on-site parking
- + Built in 1990
- + Monument signage

- + Expansive window line to East and South
- + On-site property management
- + 1st floor is headquarters for Bernau Capital Partners



## Suite 201 - Interior Photos









### Floor Plan





### Location



### **Contact Us**

### **Bill Wright**

Senior Vice President +1 515 221 6672 bill.wright2@cbre.com Licensed in the State of Iowa

### Chris Pendroy, CCIM, SIOR

Senior Vice President +1 515 221 6605 chris.pendroy@cbre.com Licensed in the State of Iowa

### **Grant Wright**

Senior Associate +1 515 221 6695 grant.wright@cbre.com Licensed in the State of Iowa

### Dakota Albrecht

Sales Associate +1 515 221 6665 dakota.albrecht@cbre.com Licensed in the State of Iowa

© 2023 CBRE, Inc. All rights reserved. This information has been obtained from sources believed reliable, but has not been verified for accuracy or completeness. You should conduct a careful, independent investigation of the property and verify all information. Any reliance on this information is solely at your own risk. CBR