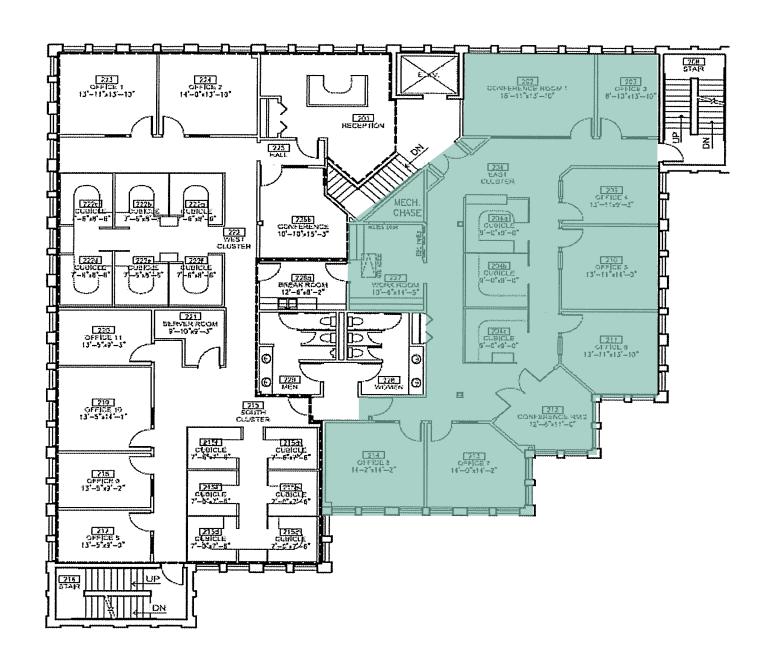

### Floor Plan

### Office Space

West Des Moines, IA 50265 www.cbre.com/desmoines

Second Floor office space for lease with high quality finish. Floor plan includes 6 private offices, two conference rooms, breakroom, and open office work stations. The available space is ideal for legal, insurance, or other professional office uses.