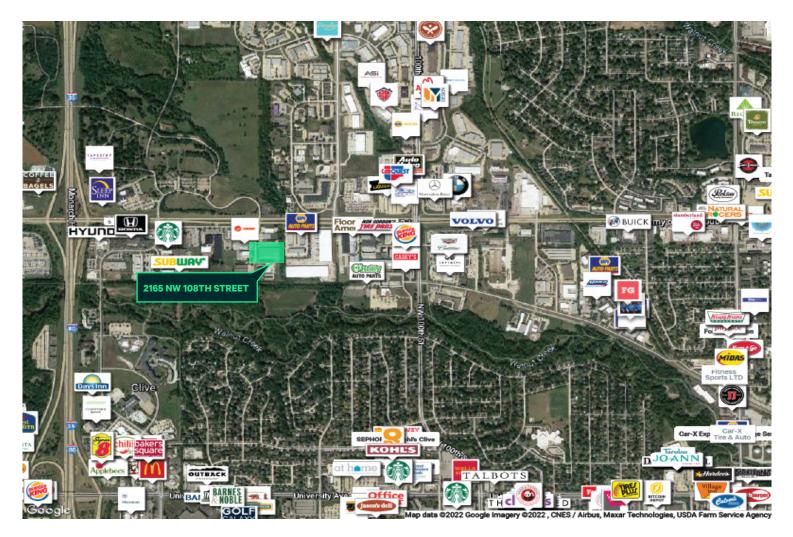

## Location

## **Property Features**

Flex building conveniently located .5 miles from I-35/1-80 interchange at Hickman Road. Vacant space has a small amount of office build-out with warehouse space in the rear.