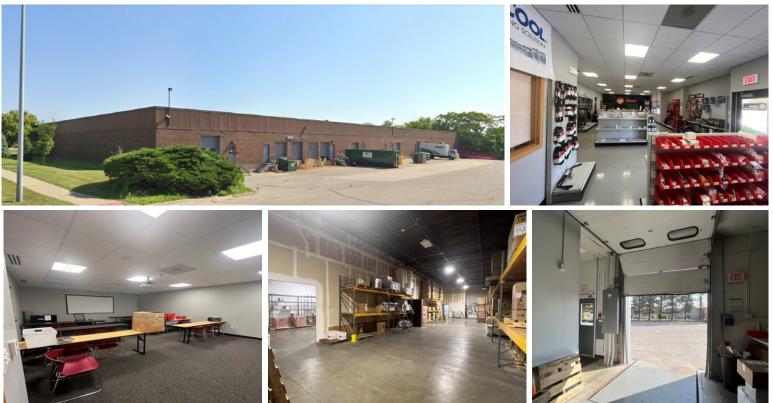

## **Building Photos**

### **Available Space**

- + Suite A 7,500 SF
- + 16' 18' Clear Height
- + One (1) Dock High Door wtih Leveler
- + Office portion of space includes: showroom. one private office, restroom, conference room, breakroom
- + 400 Amps, 208/120 Volts, 3 Phase
- + Available 2/1/2024

#### **Building Features**

- + Adequate parking
- + Monument Signage
- + Easy access to I-35 and I-80
- + New roof installed 2019
- + Mediacom Internet Available