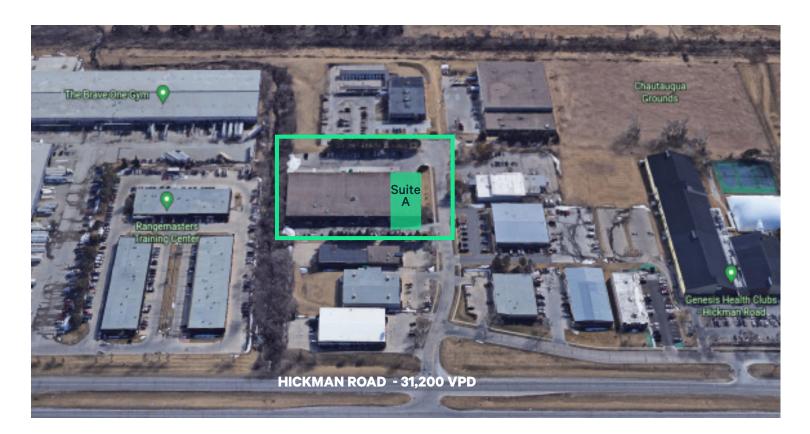

## **Property Features**

Flex building conveniently located .5 miles from I-35/1-80 interchange at Hickman Road. Vacant space has a small amount of office build-out with warehouse space in the rear.

### **Available Space**

- + Suite A 7,500 SF
- + 16' 18' Clear Height
- + One (1) Dock High Door wtih Leveler
- + Office portion of space includes: showroom. one private office, restroom, conference room, breakroom
- + 400 Amps, 208/120 Volts, 3 Phase
- + Available 2/1/2024

#### **Building Features**

- + Adequate parking
- + Monument Signage
- + Easy access to I-35 and I-80
- + New roof installed 2019
- + Mediacom Internet Available