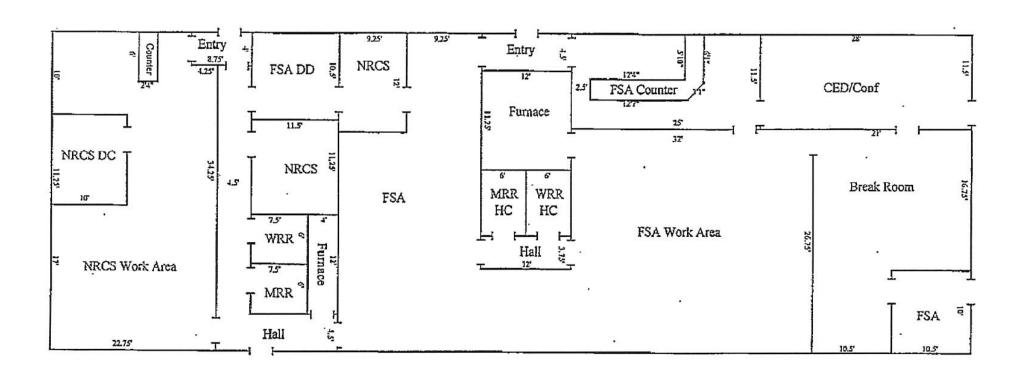

# Site Plan

# **Available Space**

+ 5,040 SF

# **Building Features**

- + Built in 1979
- + RE Taxes: \$1.09/SF
- + 40 Parking Spaces
- + Private Offices
- + Conference Room
- + Large Breakroom/Kitchen Area
- + Nearby businesses include: McDonalds, Hamilton County Courthouse, Bomgaars, Van Diest Medical Center, and O'Reilly Auto Parts