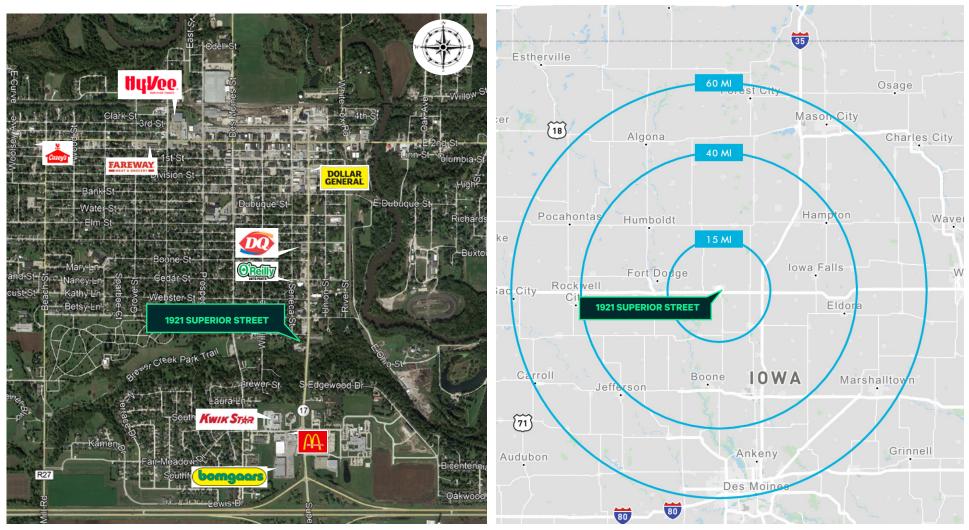

# Location

© 2022 CBRE, Inc. All rights reserved. This information has been obtained from sources believed reliable, but has not been verified for accuracy or completeness. You should conduct a careful, independent investigation of the property and verify all information. Any reliance on this information is solely at your own risk. CBRE and the CBRE logo are service marks of CBRE, Inc. All other marks displayed on this document are the property of their respective owners, and the use of such logos does not imply any affiliation with or endorsement of CBRE. Photos herein are the property of their respective owners. Use of these images without the express written consent of the owner is prohibited.

# **Building Features**

- + Built in 1979
- + RE Taxes: \$1.09/SF
- + 40 Parking Spaces
- + Private Offices
- + Conference Room
- + Large Breakroom/Kitchen Area
- + Nearby businesses include: McDonalds, Hamilton County Courthouse, Bomgaars, Van Diest Medical Center, and O'Reilly Auto Parts