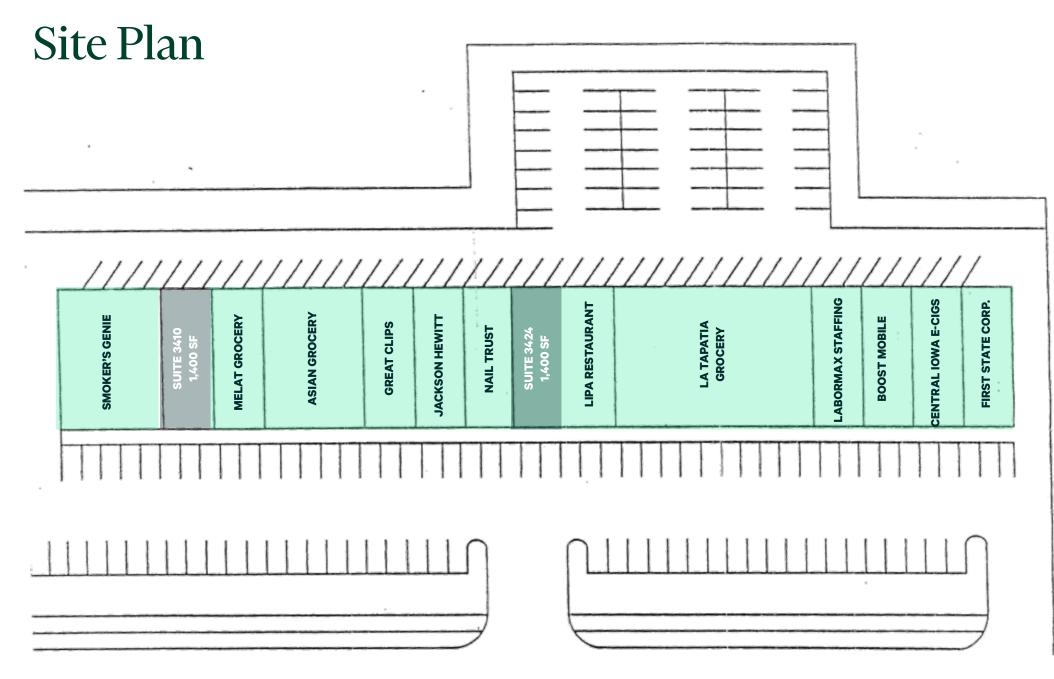

#### **Available Space**

- + Suite 3410 1,400 SF
- + Suite 3424 1.400 SF

#### **Property Features**

- + 20' x 70' bays or 25' x 70' bays
- + Traffic Counts: 22,300 per day
- + 5.44/1,000 SF parking ratio
- + Co-tenants include: Great Clips, Jackson Hewitt, Labor Max Staffing, Boost Mobile and La Tapatia Grocery