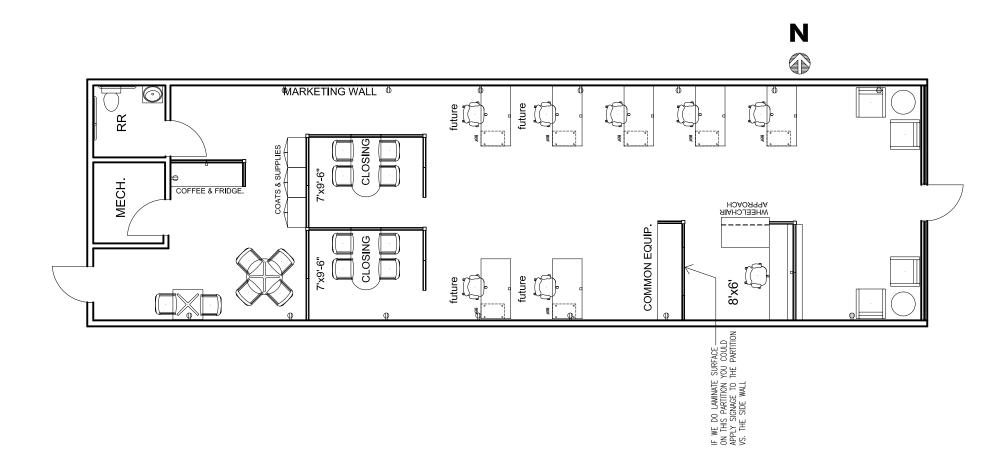

operty Features**

- + 20' x 70' bays or 25' x 70' bays
- + Traffic Counts: 22,300 per day
- + 5.44/1,000 SF parking ratio
- + Co-tenants include: Great Clips, Jackson Hewitt, Labor Max Staffing, Boost Mobile and La Tapatia Grocery

3408 - 3516 Merle Hay Road Des Moines, Iowa www.cbre.com/desmoines



### **Contact Us**

#### Bill Wright

Senior Vice President +1 515 221 6672 bill.wright2@cbre.com Licensed in the State of Iowa

#### Chris Pendroy, CCIM, SIOR

Senior Vice President +1 515 221 6605 chris.pendroy@cbre.com Licensed in the State of Iowa

#### **Grant Wright**

Senior Associate +1 515 221 6695 grant.wright@cbre.com Licensed in the State of Iowa

#### Dakota Albrecht

Sales Associate +1 515 221 6665 dakota.albrecht@cbre.com Licensed in the State of Iowa

# Suite 3410 - 1,400 SF







## Location



© 2023 CBRE, Inc. All rights reserved. This information has been obtained from sources believed reliable, but has not been verified for accuracy or completeness. You should conduct a careful, independent investigation of the property and verify all information. Any reliance on this information is solely at your own risk. CBRE and the CBRE logo are service marks of CBRE, Inc. All other marks displayed on this document are the property of their respective owners, and the use of such logos does not imply any affiliation with or endorsement of CBRE. Photos herein are the property of their respective owners. Use of these images without the express written consent of the owner is prohibited.