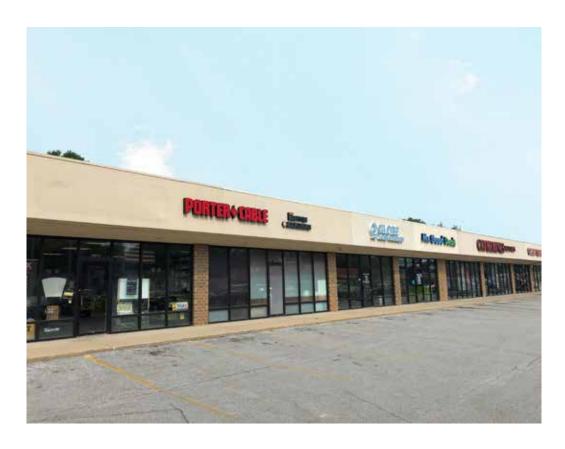

# Merle Hay Square

#### **Property Features**

- + 20' x 70' bays or 25' x 70' bays
- + Traffic Counts: 22,300 per day
- + 5.44/1,000 SF parking ratio
- + Co-tenants include: Great Clips, Jackson Hewitt, Labor Max Staffing, Boost Mobile and La Tapatia Grocery